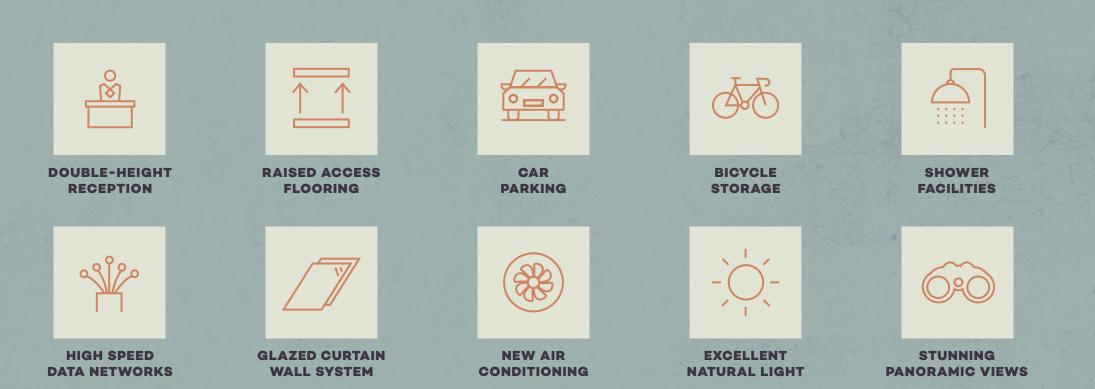

# WELLBEING.

With outdoor terraces, interactive social spaces, and active commute facilities, River House is committed to promoting the health and happiness of its occupiers.

### GENEROUS BICYCLE STORAGE

**ON-SITE CAFÉ** 

LANDSCAPED ROOF TERRACE

**SHOWER FACILITIES** 

ABUNDANCE OF NATURAL LIGHT