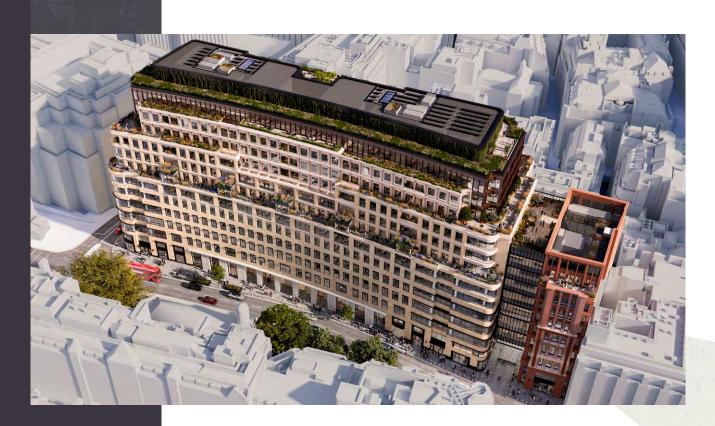

# TAKE A LOOK AROUND.

1 Exterior 2 Reception

Located in the vibrant heart of Belfast's Cathedral Quarter, River House provides a warm welcome for occupiers and visitors with an impressive double-height reception space. It offers contemporary design details throughout and excellent on-site amenities. Designed to promote creativity and productivity – it's the perfect place for your business to thrive.

# ALL THINGS CONSIDERED.

River House has been designed to the highest specification. From its impressive double-height reception to stylish breakout areas and best-in-class end of journey facilities, it truly offers occupiers an outstanding work environment.