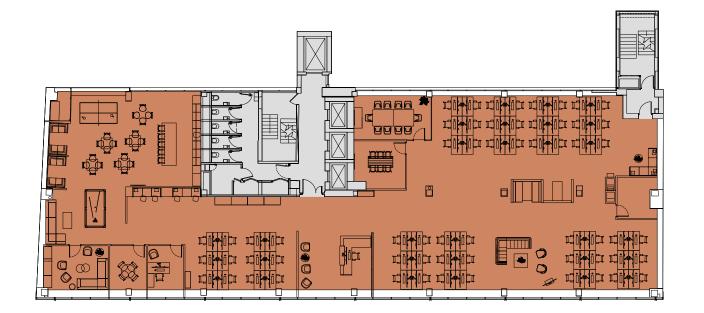

### 8TH FLOOR SPACE PLAN

**60 OPEN PLAN** 

WORKSTATIONS

10 PERSON BOARDROOM

3 MEETING ROOMS

BREAKOUT AREAS

RECEPTION / WAITING AREA PRIVATE OFFICE

**2 MEETING** 

**BOOTHS** 

KITCHEN

High Street