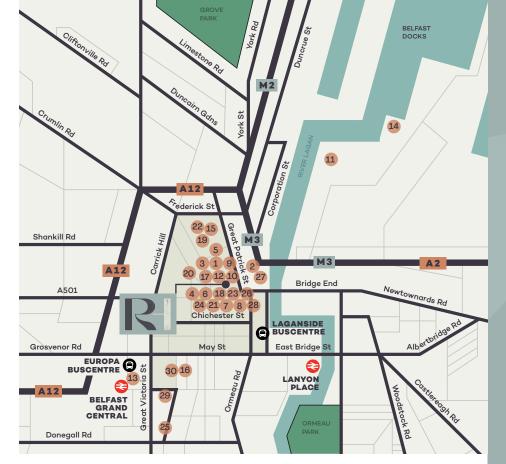

#### **KEY WALK TIMES** (TAKEN FROM THE BUILDING)

| 04 MINS             | 14 MINS                   |  |
|---------------------|---------------------------|--|
| Laganside Buscentre | Lanyon Place Train Statio |  |
| 10 MINS             | 10 MINS                   |  |

### **Bars & Restaurants**

- 01 The Dirty Onion and Yardbird
- 02 Malmaison
- 03 Pizza Punks
- 04 Whites
- 05 Common Market
- 06 Bootleggers
- 07 Ragin' Ramen
- 08 Grapevine
- 09 Six By Nico
- 10 The Great Room

#### Culture

- 11 Titanic Museum
- 12 Cathedral Quarter
- 13 Grand Opera House
- 14 HMS Caroline
- 15 The MAC
- 16 Ulster Hall

### Coffee

- 17 Neighbourhood
- 18 The National
- 19 Established Coffee
- 20 Urban Scullery
- 21 Pottingers Café

### Fitness

- 22 Pure Gym
- 23 The Merchant Gym
- 24 Better Gym
- 25 Anytime Fitness

#### Hotels

- 26 The Merchant
- 27 Malmaison
- 28 Bullit Hotel
- 29 The Fitzwilliam
- 30 Grand Central Hotel

Founded in 2010, we are a leading UK-based private real estate investor that combines research-led investment themes with vertical integration and in-house operating platforms.